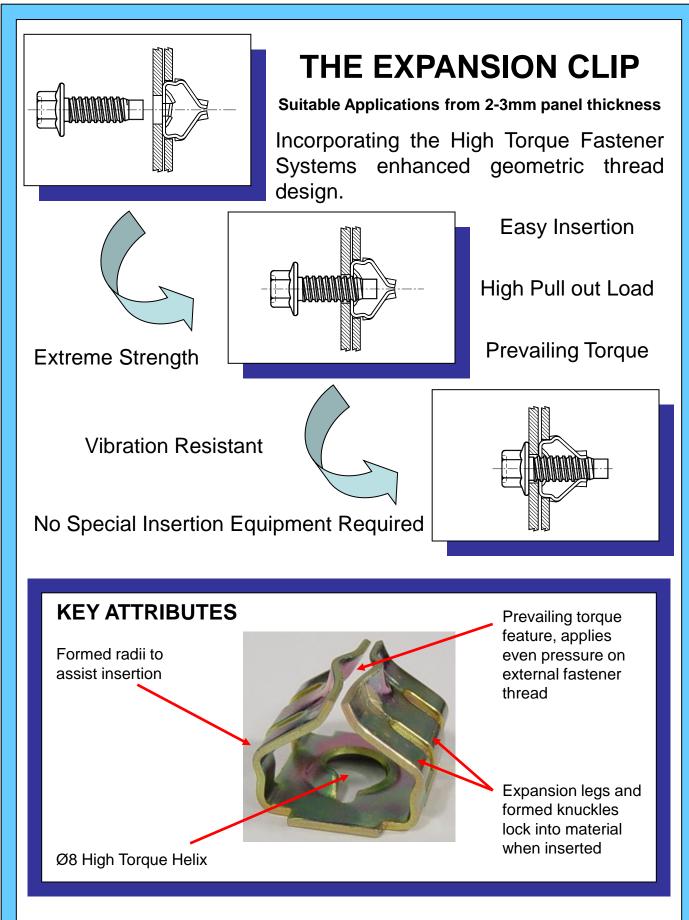

| DIMENSION                                                                                                                                                                                                                                                                                                                                                       | N DETAILS                                                                       | PERFO                  | RMANC | E DATA |
|-----------------------------------------------------------------------------------------------------------------------------------------------------------------------------------------------------------------------------------------------------------------------------------------------------------------------------------------------------------------|---------------------------------------------------------------------------------|------------------------|-------|--------|
| THE CLIP                                                                                                                                                                                                                                                                                                                                                        | THE APERTURE                                                                    | MAX. TIGHTENING TORQUE |       |        |
|                                                                                                                                                                                                                                                                                                                                                                 | Hole Size<br>"18.3"                                                             | Newton Meters          |       |        |
| "22"                                                                                                                                                                                                                                                                                                                                                            | Hole Size                                                                       | Min                    | Max   | Mean   |
| <u>السطاعة منابعة المسلمة المسلمة</u><br>المسلمة المسلمة ا<br>المسلمة المسلمة ا |                                                                                 | 27.5                   | 35    | 30.8   |
| "14.5"                                                                                                                                                                                                                                                                                                                                                          | Panel Range 2.0 to 3.0mm                                                        | LOAD TEST<br>Kilograms |       |        |
|                                                                                                                                                                                                                                                                                                                                                                 |                                                                                 |                        |       |        |
| in 18 − 110<br>in 19.6" ni                                                                                                                                                                                                                                                                                                                                      | Hole Size                                                                       | Min                    | Max   | Mean   |
| THE FASTENER                                                                                                                                                                                                                                                                                                                                                    | "18.3"                                                                          | 200                    | 290   | 255    |
| ₩<br>₩<br>₩<br>₩<br>₩<br>₩<br>₩<br>₩                                                                                                                                                                                                                                                                                                                            | $\left\langle \begin{array}{c} 1 \\ 1 \\ 1 \\ 1 \\ 1 \\ 1 \\ 1 \\ 1 \\ 1 \\ 1 $ | CLAMP LOAD             |       |        |
| 25,0                                                                                                                                                                                                                                                                                                                                                            |                                                                                 | Newtons                |       |        |
|                                                                                                                                                                                                                                                                                                                                                                 | Dwell to allow clip to sit<br>below panel surface                               | Min                    | Max   | Mean   |
|                                                                                                                                                                                                                                                                                                                                                                 |                                                                                 | 5874                   | 5837  | 5776   |
| SUITABLE APPLICATIONS                                                                                                                                                                                                                                                                                                                                           |                                                                                 |                        |       |        |
| <image/>                                                                                                                                                                                                                                                                                                                                                        |                                                                                 |                        |       |        |